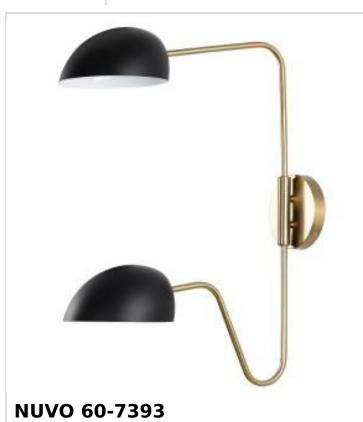

## SATCO' NUVO

Project Name

Prepared By

TRILBY 2 LIGHT WALL SCONCE

Notes

| Status                              | Active                                                                                    |
|-------------------------------------|-------------------------------------------------------------------------------------------|
| Collection                          | Trilby                                                                                    |
| Finish                              | Matte Black / Burnished Brass                                                             |
| Style                               | Mid-Century Modern                                                                        |
| Number of Lamps                     | 2                                                                                         |
| Height (in.)                        | 25.875                                                                                    |
| Width (in.)                         | 37.375                                                                                    |
| Extension (in.)                     | 20.375                                                                                    |
| Indoor or Outdoor Fixture           | Indoor                                                                                    |
| Specifications                      |                                                                                           |
| Base                                | Medium                                                                                    |
| Bulb Type                           | Lamp Dependent                                                                            |
| Max Wattage                         | 60W                                                                                       |
| Voltage                             | 120V                                                                                      |
| Bulb Included                       | No                                                                                        |
| Dimmable                            | Lamp Dependent                                                                            |
| Dimming Note                        | Dimming requirements and compatible<br>dimmers are dependent on the light bulb(s)<br>used |
| Weight (lb.)                        | 7.76                                                                                      |
| Sloped Ceiling                      | No                                                                                        |
| Up/Down Installation                | Universal                                                                                 |
| Fixture Type                        | Sconce                                                                                    |
| Fixture Material                    | Steel                                                                                     |
| Dimensions                          |                                                                                           |
| Back Plate or Canopy Diameter (in.) | 5.75                                                                                      |
| Wire Quantity                       | 1                                                                                         |
| Compliance                          |                                                                                           |
| Safety Listing                      | cULus                                                                                     |
| Location Rating                     | Damp                                                                                      |
| ENERGY STAR                         | No                                                                                        |
| DLC Approved                        | No                                                                                        |
| ADA Compliant                       | No                                                                                        |
| California Status                   | Lawful for sale in California                                                             |
| Title 20 / 24 Status                | Lawful for sale                                                                           |
| California Prop 65                  | Lead                                                                                      |
| Additional Information              |                                                                                           |
| Additional Information              | Each arm can be adjusted left to right from swivel point on backplate.                    |
| Installation Notes                  | Width range is 8.50 to 37.38 in.; Extends range is 8.50 to 20.38 in.                      |
| Warranty                            | 1-Year                                                                                    |