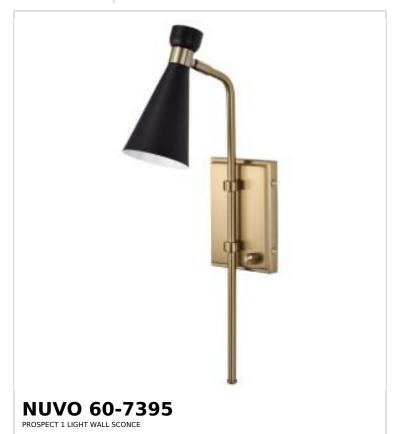

## SATCO NUVO

Project Name

ocation Prepared By

Notes

vw] 04-16-2025 01:5

| Status                    | Discontinued                  |
|---------------------------|-------------------------------|
| Collection                | Prospect                      |
| Finish                    | Matte Black / Burnished Brass |
| Style                     | Mid-Century Modern            |
| Number of Lamps           | 1                             |
| Height (in.)              | 20.875                        |
| Width (in.)               | 4.5                           |
| Extension (in.)           | 9                             |
| Indoor or Outdoor Fixture | Indoor                        |