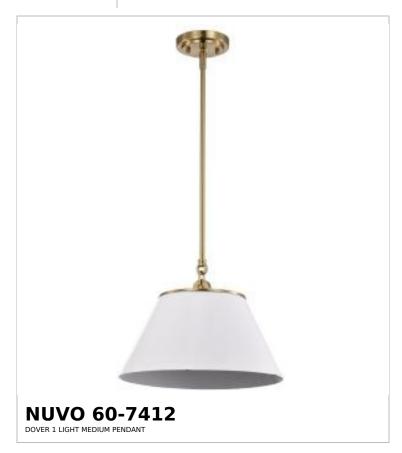

## SATCO NUVO

Project Name

ocation Prepared By

Notes

rw] 08-21-2025 22:56:29

| General                   |                       |  |
|---------------------------|-----------------------|--|
| Status                    | Active                |  |
| Collection                | Dover                 |  |
| Finish                    | White / Vintage Brass |  |
| Style                     | Mid-Century Modern    |  |
| Number of Lamps           | 1                     |  |
| Height (in.)              | 10                    |  |
| Width (in.)               | 13.75                 |  |
| Indoor or Outdoor Fixture | Indoor                |  |