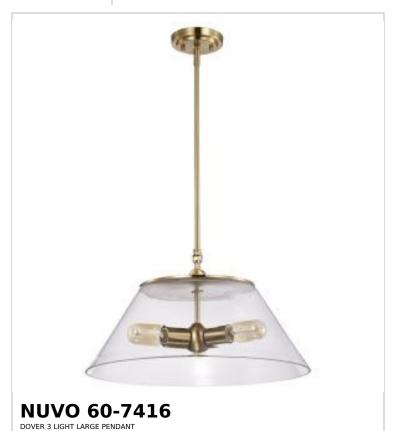

## SATCO NUVO

Project Name

ocation Prepared By

Notes

vw1 08-21-2025 22:56:2

| Status                    | Active             |  |
|---------------------------|--------------------|--|
| Collection                | Dover              |  |
| Finish                    | Vintage Brass      |  |
| Style                     | Mid-Century Modern |  |
| Number of Lamps           | 3                  |  |
| Height (in.)              | 13.75              |  |
| Width (in.)               | 20                 |  |
| Indoor or Outdoor Fixture | Indoor             |  |