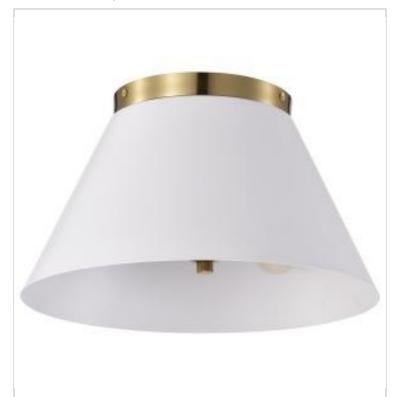

## SATCO NUVO

Project Name

Prepared By

**NUVO 60-7418** 

DOVER 3 LIGHT SMALL FLUSH

Notes

| Status                    | Active                |  |
|---------------------------|-----------------------|--|
| Collection                | Dover                 |  |
| Finish                    | White / Vintage Brass |  |
| Style                     | Mid-Century Modern    |  |
| Number of Lamps           | 3                     |  |
| Height (in.)              | 8.25                  |  |
| Width (in.)               | 13.75                 |  |
| Indoor or Outdoor Fixture | Indoor                |  |

| Base               | Medium                                                                             |
|--------------------|------------------------------------------------------------------------------------|
| Bulb Type          | Lamp Dependent                                                                     |
| Max Wattage        | 60W                                                                                |
| Voltage            | 120V                                                                               |
| Bulb Included      | No                                                                                 |
| Dimmable           | Lamp Dependent                                                                     |
| Dimming Note       | Dimming requirements and compatible dimmers are dependent on the light bulb(s used |
| Fabric Description | White                                                                              |
| Weight (lb.)       | 4.37                                                                               |
| Sloped Ceiling     | Yes                                                                                |
| Fixture Type       | Flush Mount                                                                        |
| Fixture Material   | Metal                                                                              |