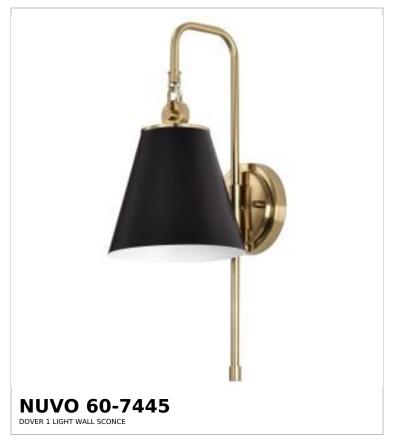

## SATCO NUVO

Project Name

ocation Prepared By

Notes

ww] 08-21-2025 22:56

| General                   |                       |
|---------------------------|-----------------------|
| Status                    | Active                |
| Collection                | Dover                 |
| Finish                    | Black / Vintage Brass |
| Style                     | Mid-Century Modern    |
| Number of Lamps           | 1                     |
| Height (in.)              | 19                    |
| Width (in.)               | 7                     |
| Extension (in.)           | 9.25                  |
| Indoor or Outdoor Fixture | Indoor                |