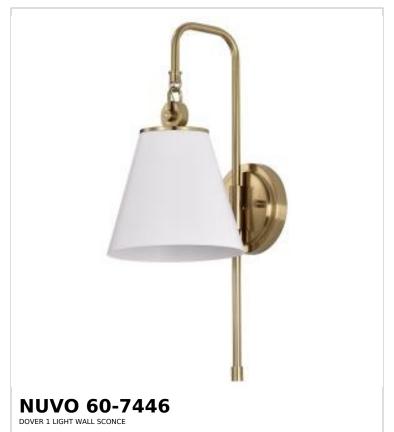

## SATCO NUVO

Project Name

Prepared By

Notes

| Status                    | Active                |  |
|---------------------------|-----------------------|--|
| Collection                | Dover                 |  |
| Finish                    | White / Vintage Brass |  |
| Style                     | Mid-Century Modern    |  |
| Number of Lamps           | 1                     |  |
| Height (in.)              | 19                    |  |
| Width (in.)               | 7                     |  |
| Extension (in.)           | 9.25                  |  |
| Indoor or Outdoor Fixture | Indoor                |  |