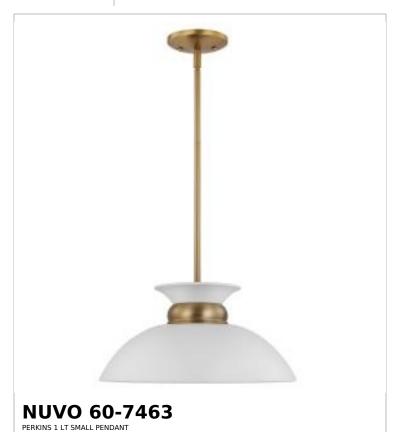

## SATCO NUVO

Project Name

ocation Prepared By

Notes

w] 08-13-2025 00:25

| General                   |                               |  |
|---------------------------|-------------------------------|--|
| Status                    | Active                        |  |
| Collection                | Perkins                       |  |
| Finish                    | Matte White / Burnished Brass |  |
| Style                     | Retro Modern                  |  |
| Number of Lamps           | 1                             |  |
| Height (in.)              | 7.25                          |  |
| Width (in.)               | 15                            |  |
| Indoor or Outdoor Fixture | Indoor                        |  |

| Base               | Medium                                                                             |
|--------------------|------------------------------------------------------------------------------------|
| Bulb Type          | Lamp Dependent                                                                     |
| Max Wattage        | 100W                                                                               |
| Voltage            | 120V                                                                               |
| Bulb Included      | No                                                                                 |
| Dimmable           | Lamp Dependent                                                                     |
| Dimming Note       | Dimming requirements and compatible dimmers are dependent on the light bulb(s used |
| Fabric Description | Matte White                                                                        |
| Weight (lb.)       | 5.45                                                                               |
| Sloped Ceiling     | Yes 90 degree canopy incl                                                          |
| Fixture Type       | Pendant                                                                            |
| Fixture Material   | Steel                                                                              |

| Dimensions                          |        |  |
|-------------------------------------|--------|--|
| Back Plate or Canopy Height (in.)   | 0.875  |  |
| Back Plate or Canopy Diameter (in.) | 4.875  |  |
| Stem Length                         | 36 in. |  |