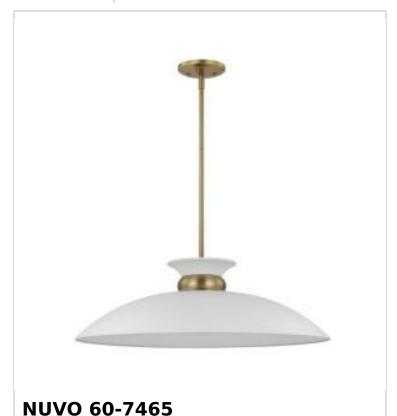

## SATCO NUVO

Project Name

Location Prepared By

Notes

PERKINS 1 LT LARGE PENDANT

w] 08-26-2025 22:39:

| General                   |                               |  |
|---------------------------|-------------------------------|--|
| Status                    | Active                        |  |
| Collection                | Perkins                       |  |
| Finish                    | Matte White / Burnished Brass |  |
| Style                     | Retro Modern                  |  |
| Number of Lamps           | 1                             |  |
| Height (in.)              | 7.5                           |  |
| Width (in.)               | 24                            |  |
| Indoor or Outdoor Fixture | Indoor                        |  |

| Base               | Medium                                                                             |
|--------------------|------------------------------------------------------------------------------------|
| Bulb Type          | Lamp Dependent                                                                     |
| Max Wattage        | 100W                                                                               |
| Voltage            | 120V                                                                               |
| Bulb Included      | No                                                                                 |
| Dimmable           | Lamp Dependent                                                                     |
| Dimming Note       | Dimming requirements and compatible dimmers are dependent on the light bulb(s used |
| Fabric Description | Matte White                                                                        |
| Weight (lb.)       | 9.62                                                                               |
| Sloped Ceiling     | Yes 90 degree canopy incl                                                          |
| Fixture Type       | Pendant                                                                            |
| Fixture Material   | Steel                                                                              |

| Dimensions                          |        |
|-------------------------------------|--------|
| Back Plate or Canopy Height (in.)   | 0.875  |
| Back Plate or Canopy Diameter (in.) | 4.875  |
| Stem Length                         | 36 in. |