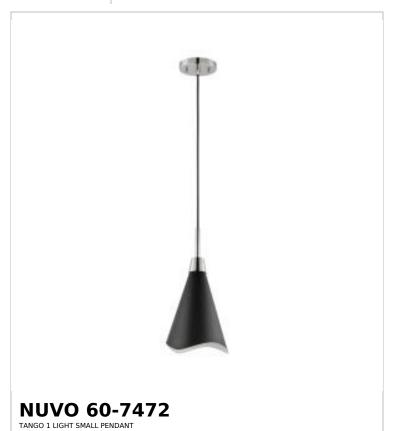

## SATCO NUVO

Project Name

Prepared By

Notes

| General                   |                               |  |
|---------------------------|-------------------------------|--|
| Status                    | Active                        |  |
| Collection                | Tango                         |  |
| Finish                    | Matte Black / Polished Nickel |  |
| Style                     | Mid-Century Modern            |  |
| Number of Lamps           | 1                             |  |
| Height (in.)              | 16                            |  |
| Width (in.)               | 7.875                         |  |
| Indoor or Outdoor Fixture | Indoor                        |  |