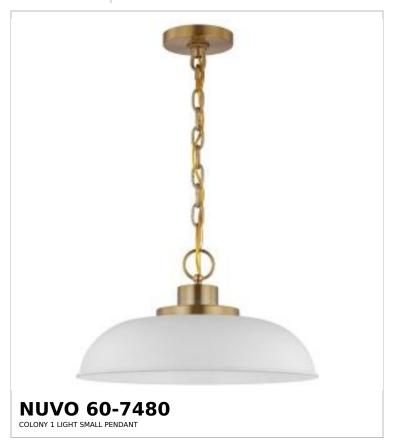

## SATCO NUVO

Project Name

ocation Prepared By

Notes

wwl 09-01-2025 22:59:26

| General                   |                               |
|---------------------------|-------------------------------|
| Status                    | Active                        |
| Collection                | Colony                        |
| Finish                    | Matte White / Burnished Brass |
| Style                     | Mid-Century Modern            |
| Number of Lamps           | 1                             |
| Height (in.)              | 8.125                         |
| Width (in.)               | 15                            |
| Indoor or Outdoor Fixture | Indoor                        |

| Base               | Medium                                                                             |
|--------------------|------------------------------------------------------------------------------------|
| Bulb Type          | Lamp Dependent                                                                     |
| Max Wattage        | 100W                                                                               |
| Voltage            | 120V                                                                               |
| Bulb Included      | No                                                                                 |
| Dimmable           | Lamp Dependent                                                                     |
| Dimming Note       | Dimming requirements and compatible dimmers are dependent on the light bulb(s used |
| Fabric Description | Matte White                                                                        |
| Weight (lb.)       | 5.39                                                                               |
| Sloped Ceiling     | Yes                                                                                |
| Fixture Type       | Pendant                                                                            |
| Fixture Material   | Steel                                                                              |

| Dimensions                          |        |
|-------------------------------------|--------|
| Back Plate or Canopy Height (in.)   | 0.75   |
| Back Plate or Canopy Diameter (in.) | 4.75   |
| Chain Length                        | 48 in. |