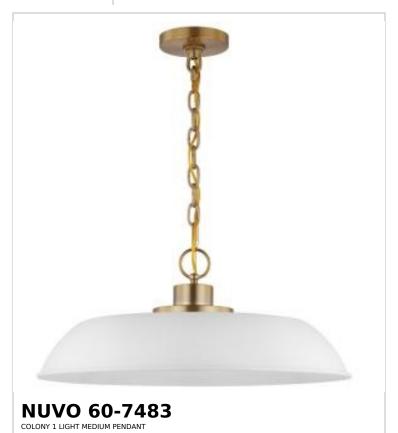

## SATCO NUVO

Project Name

Prepared By

Notes

| Status                    | Active                        |
|---------------------------|-------------------------------|
| Collection                | Colony                        |
| Finish                    | Matte White / Burnished Brass |
| Style                     | Mid-Century Modern            |
| Number of Lamps           | 1                             |
| Height (in.)              | 8.125                         |
| Width (in.)               | 19.875                        |
| Indoor or Outdoor Fixture | Indoor                        |

| Specifications     |                                                                                     |
|--------------------|-------------------------------------------------------------------------------------|
| Base               | Medium                                                                              |
| Bulb Type          | Lamp Dependent                                                                      |
| Max Wattage        | 100W                                                                                |
| Voltage            | 120V                                                                                |
| Bulb Included      | No                                                                                  |
| Dimmable           | Lamp Dependent                                                                      |
| Dimming Note       | Dimming requirements and compatible dimmers are dependent on the light bulb(s) used |
| Fabric Description | Matte White                                                                         |
| Weight (lb.)       | 7.64                                                                                |
| Sloped Ceiling     | Yes                                                                                 |
| Fixture Type       | Pendant                                                                             |
| Fixture Material   | Steel                                                                               |

| Dimensions                          |        |
|-------------------------------------|--------|
| Back Plate or Canopy Height (in.)   | 0.75   |
| Back Plate or Canopy Diameter (in.) | 4.75   |
| Chain Length                        | 48 in. |