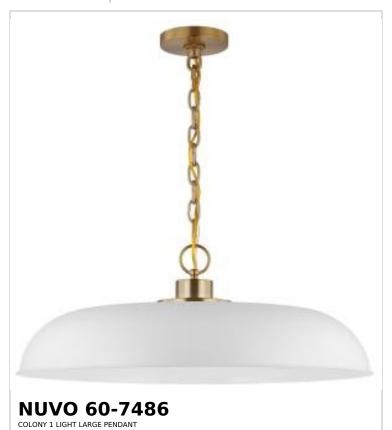

## SATCO NUVO

Project Name

ocation Prepared By

Notes

ww1 08-18-2025 00:08:35

| Status                    | Active                        |
|---------------------------|-------------------------------|
| Collection                | Colony                        |
| Finish                    | Matte White / Burnished Brass |
| Style                     | Mid-Century Modern            |
| Number of Lamps           | 1                             |
| Height (in.)              | 8.75                          |
| Width (in.)               | 24                            |
| Indoor or Outdoor Fixture | Indoor                        |

| Specifications     |                                                                                     |  |
|--------------------|-------------------------------------------------------------------------------------|--|
| Base               | Medium                                                                              |  |
| Bulb Type          | Lamp Dependent                                                                      |  |
| Max Wattage        | 100W                                                                                |  |
| Voltage            | 120V                                                                                |  |
| Bulb Included      | No                                                                                  |  |
| Dimmable           | Lamp Dependent                                                                      |  |
| Dimming Note       | Dimming requirements and compatible dimmers are dependent on the light bulb(s) used |  |
| Fabric Description | Matte White                                                                         |  |
| Weight (lb.)       | 9.84                                                                                |  |
| Sloped Ceiling     | Yes                                                                                 |  |
| Fixture Type       | Pendant                                                                             |  |
| Fixture Material   | Steel                                                                               |  |

| Dimensions                          |        |
|-------------------------------------|--------|
| Back Plate or Canopy Height (in.)   | 0.75   |
| Back Plate or Canopy Diameter (in.) | 4.75   |
| Chain Length                        | 48 in. |