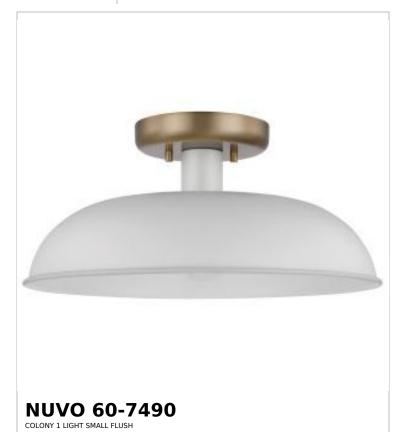

## SATCO NUVO

Project Name

ocation Prepared By

Notes

ww1 08-26-2025 22:39:15

| General                   |                               |  |
|---------------------------|-------------------------------|--|
| Status                    | Active                        |  |
| Collection                | Colony                        |  |
| Finish                    | Matte White / Burnished Brass |  |
| Style                     | Mid-Century Modern            |  |
| Number of Lamps           | 1                             |  |
| Height (in.)              | 6.875                         |  |
| Width (in.)               | 15                            |  |
| Indoor or Outdoor Fixture | Indoor                        |  |