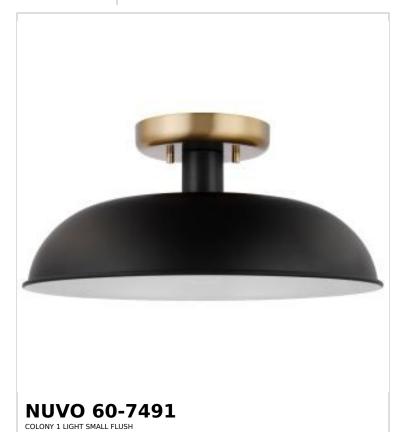

## SATCO NUVO

Project Name

ocation Prepared By

Notes

| General                  |                               |  |
|--------------------------|-------------------------------|--|
| Status                   | Active                        |  |
| Collection               | Colony                        |  |
| Finish                   | Matte Black / Burnished Brass |  |
| Style                    | Mid-Century Modern            |  |
| lumber of Lamps          | 1                             |  |
| leight (in.)             | 6.875                         |  |
| Width (in.)              | 15                            |  |
| ndoor or Outdoor Fixture | Indoor                        |  |