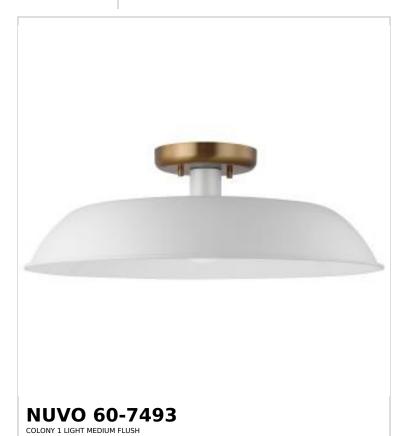

## SATCO NUVO

Project Name

ocation Prepared By

Notes

ww1 08-21-2025 22:56:29

| General                   |                               |  |
|---------------------------|-------------------------------|--|
| Status                    | Active                        |  |
| Collection                | Colony                        |  |
| Finish                    | Matte White / Burnished Brass |  |
| Style                     | Mid-Century Modern            |  |
| Number of Lamps           | 1                             |  |
| Height (in.)              | 7                             |  |
| Width (in.)               | 19.875                        |  |
| Indoor or Outdoor Fixture | Indoor                        |  |