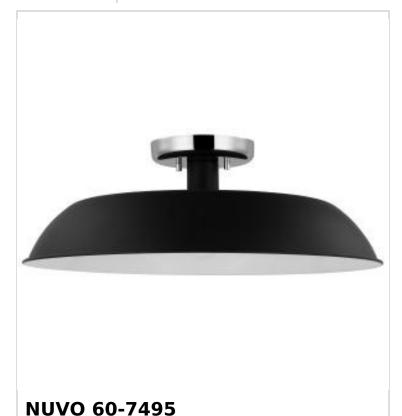

## SATCO NUVO

Project Name

ocation Prepared By

Notes

COLONY 1 LIGHT MEDIUM FLUSH

vw] 08-14-2025 23:35:40

| General                   |                               |  |
|---------------------------|-------------------------------|--|
| Status                    | Active                        |  |
| Collection                | Colony                        |  |
| Finish                    | Matte Black / Polished Nickel |  |
| Style                     | Mid-Century Modern            |  |
| Number of Lamps           | 1                             |  |
| Height (in.)              | 7                             |  |
| Width (in.)               | 19.875                        |  |
| Indoor or Outdoor Fixture | Indoor                        |  |