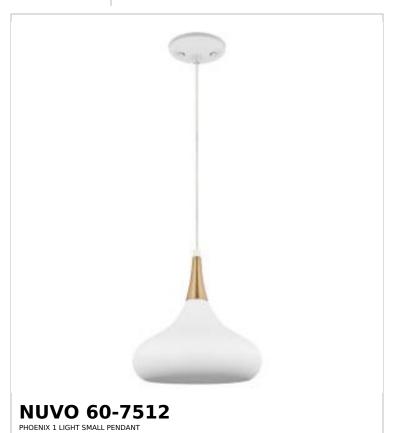

## SATCO NUVO

Project Name

ocation Prepared By

Notes

rww] 04-02-2025 00:35

| General                   |                               |
|---------------------------|-------------------------------|
| Status                    | Discontinued                  |
| Collection                | Phoenix                       |
| Finish                    | Matte White / Burnished Brass |
| Style                     | Mid-Century Modern            |
| Number of Lamps           | 1                             |
| Height (in.)              | 10.625                        |
| Width (in.)               | 10                            |
| Indoor or Outdoor Fixture | Indoor                        |