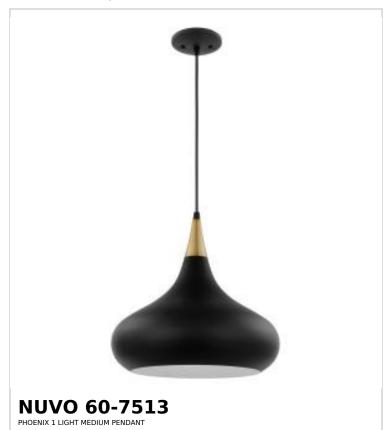

## SATCO NUVO

Project Name

Prepared By

Notes

| Status                    | Discontinued                  |
|---------------------------|-------------------------------|
| Collection                | Phoenix                       |
| Finish                    | Matte Black / Polished Nickel |
| Style                     | Mid-Century Modern            |
| Number of Lamps           | 1                             |
| Height (in.)              | 14                            |
| Width (in.)               | 14.125                        |
| Indoor or Outdoor Fixture | Indoor                        |

| Base               | Medium                                                                             |
|--------------------|------------------------------------------------------------------------------------|
| Bulb Type          | Lamp Dependent                                                                     |
| Max Wattage        | 60W                                                                                |
| Voltage            | 120V                                                                               |
| Bulb Included      | No                                                                                 |
| Dimmable           | Lamp Dependent                                                                     |
| Dimming Note       | Dimming requirements and compatible dimmers are dependent on the light bulb(s used |
| Fabric Description | Matte Black                                                                        |
| Weight (lb.)       | 5.7                                                                                |
| Sloped Ceiling     | Yes                                                                                |
| Fixture Type       | Pendant                                                                            |
| Fixture Material   | Steel                                                                              |