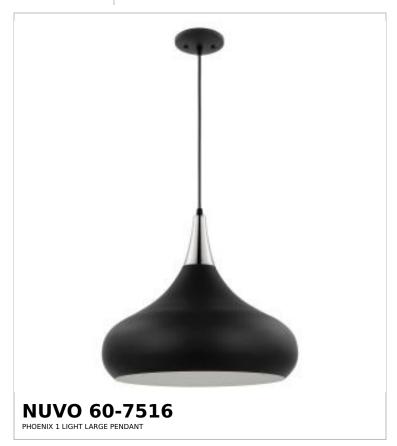

## SATCO NUVO

Project Name

ocation Prepared By

Notes

ww] 05-07-2025 00:42:

| Status                    | Discontinued                  |
|---------------------------|-------------------------------|
| Collection                | Phoenix                       |
| Finish                    | Matte Black / Polished Nickel |
| Style                     | Mid-Century Modern            |
| Number of Lamps           | 1                             |
| Height (in.)              | 16.125                        |
| Width (in.)               | 18                            |
| Indoor or Outdoor Fixture | Indoor                        |