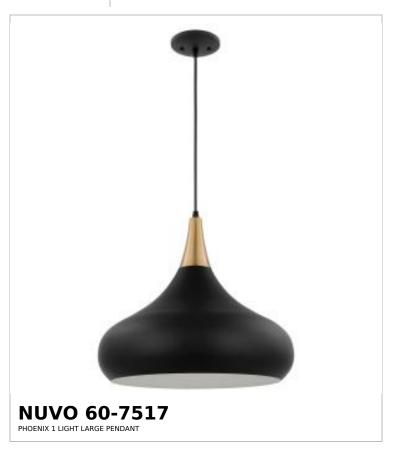

## SATCO NUVO

Project Name

ocation Prepared By

Notes

ww] 05-07-2025 00:42:

| Status                   | Discontinued                  |
|--------------------------|-------------------------------|
| Collection               | Phoenix                       |
| Finish                   | Matte Black / Burnished Brass |
| Style                    | Mid-Century Modern            |
| Number of Lamps          | 1                             |
| Height (in.)             | 16.125                        |
| Width (in.)              | 18                            |
| ndoor or Outdoor Fixture | Indoor                        |