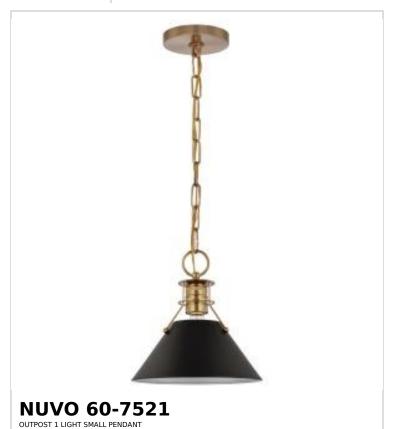

## SATCO NUVO

Project Name

ocation Prepared By

Notes

rw1 09-01-2025 22:59:26

| General<br>Status         | Active                        |
|---------------------------|-------------------------------|
| Status                    | Active                        |
| Collection                | Outpost                       |
| Finish                    | Matte Black / Burnished Brass |
| Style                     | Mid-Century Modern            |
| Number of Lamps           | 1                             |
| Height (in.)              | 9.75                          |
| Width (in.)               | 9.5                           |
| Indoor or Outdoor Fixture | Indoor                        |

| Specifications     |                                                                                     |
|--------------------|-------------------------------------------------------------------------------------|
| Base               | Medium                                                                              |
| Bulb Type          | Lamp Dependent                                                                      |
| Max Wattage        | 60W                                                                                 |
| Voltage            | 120V                                                                                |
| Bulb Included      | No                                                                                  |
| Dimmable           | Lamp Dependent                                                                      |
| Dimming Note       | Dimming requirements and compatible dimmers are dependent on the light bulb(s) used |
| Fabric Description | Matte Black                                                                         |
| Weight (lb.)       | 3.43                                                                                |
| Sloped Ceiling     | Yes                                                                                 |
| Fixture Type       | Pendant                                                                             |
| Fixture Material   | Steel                                                                               |

| Dimensions                          |        |
|-------------------------------------|--------|
| Back Plate or Canopy Height (in.)   | 0.75   |
| Back Plate or Canopy Diameter (in.) | 5      |
| Chain Length                        | 48 in. |