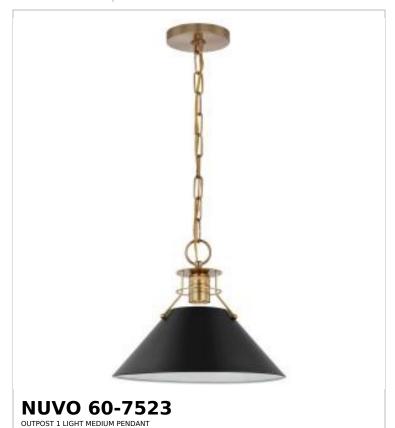

## SATCO NUVO

Project Name

ocation Prepared By

Notes

rw1 08-26-2025 22:39:15

| General                   |                               |  |
|---------------------------|-------------------------------|--|
| Status                    | Active                        |  |
| Collection                | Outpost                       |  |
| Finish                    | Matte Black / Burnished Brass |  |
| Style                     | Mid-Century Modern            |  |
| Number of Lamps           | 1                             |  |
| Height (in.)              | 10.625                        |  |
| Width (in.)               | 13                            |  |
| Indoor or Outdoor Fixture | Indoor                        |  |

| Specifications     |                                                                                     |
|--------------------|-------------------------------------------------------------------------------------|
| Base               | Medium                                                                              |
| Bulb Type          | Lamp Dependent                                                                      |
| Max Wattage        | 60W                                                                                 |
| Voltage            | 120V                                                                                |
| Bulb Included      | No                                                                                  |
| Dimmable           | Lamp Dependent                                                                      |
| Dimming Note       | Dimming requirements and compatible dimmers are dependent on the light bulb(s) used |
| Fabric Description | Matte Black                                                                         |
| Weight (lb.)       | 4.65                                                                                |
| Sloped Ceiling     | Yes                                                                                 |
| Fixture Type       | Pendant                                                                             |
| Fixture Material   | Steel                                                                               |

| Dimensions                          |        |
|-------------------------------------|--------|
| Back Plate or Canopy Height (in.)   | 0.75   |
| Back Plate or Canopy Diameter (in.) | 5      |
| Chain Length                        | 48 in. |