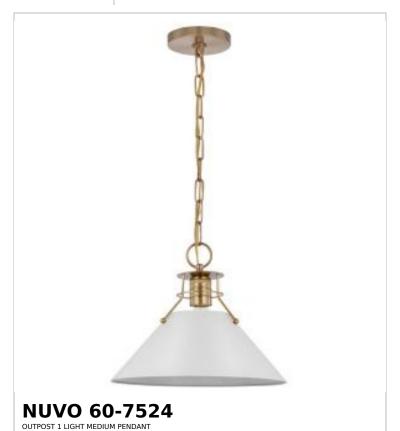

## SATCO NUVO

Project Name

ocation Prepared By

Notes

vwl 08-21-2025 22:56:03

| General                   |                               |  |
|---------------------------|-------------------------------|--|
| Status                    | Active                        |  |
| Collection                | Outpost                       |  |
| Finish                    | Matte White / Burnished Brass |  |
| Style                     | Mid-Century Modern            |  |
| Number of Lamps           | 1                             |  |
| Height (in.)              | 10.625                        |  |
| Width (in.)               | 13                            |  |
| Indoor or Outdoor Fixture | Indoor                        |  |