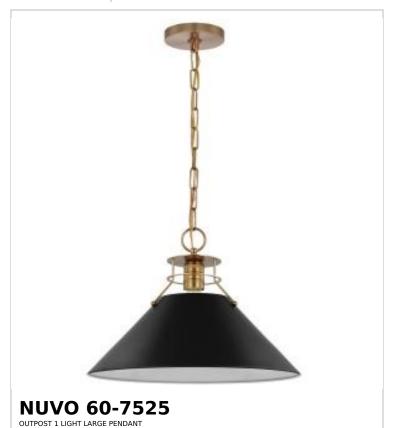

## SATCO NUVO

Project Name

ocation Prepared By

Notes

wwl 08-26-2025 22:39:15

| Status                    | Active                        |
|---------------------------|-------------------------------|
| Collection                | Outpost                       |
| Finish                    | Matte Black / Burnished Brass |
| Style                     | Mid-Century Modern            |
| Number of Lamps           | 1                             |
| Height (in.)              | 11.625                        |
| Width (in.)               | 16.5                          |
| Indoor or Outdoor Fixture | Indoor                        |