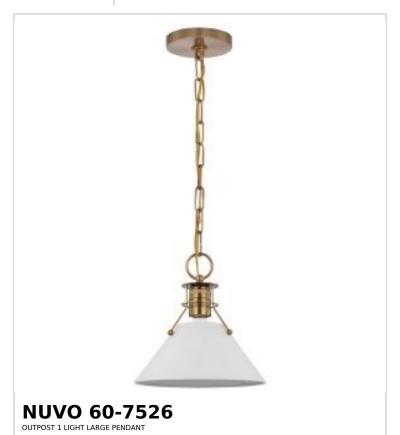

## SATCO NUVO

Project Name

ocation Prepared By

Notes

wwl 08-10-2025 22:40:04

| General                   |                               |  |  |  |
|---------------------------|-------------------------------|--|--|--|
| Status                    | Active                        |  |  |  |
| Collection                | Outpost                       |  |  |  |
| Finish                    | Matte White / Burnished Brass |  |  |  |
| Style                     | Mid-Century Modern            |  |  |  |
| Number of Lamps           | 1                             |  |  |  |
| Height (in.)              | 11.625                        |  |  |  |
| Width (in.)               | 16.5                          |  |  |  |
| Indoor or Outdoor Fixture | Indoor                        |  |  |  |

| Specifications     |                                                                                     |  |
|--------------------|-------------------------------------------------------------------------------------|--|
| Base               | Medium                                                                              |  |
| Bulb Type          | Lamp Dependent                                                                      |  |
| Max Wattage        | 60W                                                                                 |  |
| Voltage            | 120V                                                                                |  |
| Bulb Included      | No                                                                                  |  |
| Dimmable           | Lamp Dependent                                                                      |  |
| Dimming Note       | Dimming requirements and compatible dimmers are dependent on the light bulb(s) used |  |
| Fabric Description | Matte White                                                                         |  |
| Weight (lb.)       | 6.08                                                                                |  |
| Sloped Ceiling     | Yes                                                                                 |  |
| Fixture Type       | Pendant                                                                             |  |
| Fixture Material   | Steel                                                                               |  |

| Dimensions                          |        |
|-------------------------------------|--------|
| Back Plate or Canopy Height (in.)   | 0.75   |
| Back Plate or Canopy Diameter (in.) | 5      |
| Chain Length                        | 48 in. |