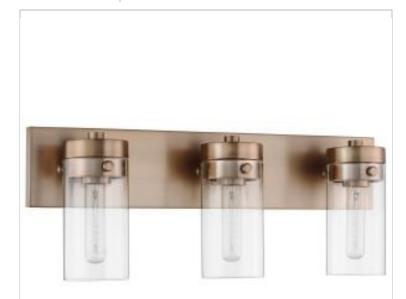

## SATCO' NUVO

General

Project Name

```
_ocation Prepared By
```

NUVO 60-7533

INTERSECTION 3LT VANITY

Notes

| Status                           | Active                                                                                    |
|----------------------------------|-------------------------------------------------------------------------------------------|
| Collection                       | Intersection                                                                              |
| Finish                           | Burnished Brass                                                                           |
| Style                            | Industrial Chic                                                                           |
| Number of Lamps                  | 3                                                                                         |
| Height (in.)                     | 8.5                                                                                       |
| Width (in.)                      | 22                                                                                        |
| Extension (in.)                  | 5.375                                                                                     |
| Indoor or Outdoor Fixture        | Indoor                                                                                    |
| Specifications                   |                                                                                           |
| Base                             | Medium                                                                                    |
| Bulb Type                        | Lamp Dependent                                                                            |
| Max Wattage                      | 60W                                                                                       |
| Voltage                          | 120V                                                                                      |
| Bulb Included                    | No                                                                                        |
| Dimmable                         | Lamp Dependent                                                                            |
| Dimming Note                     | Dimming requirements and compatible<br>dimmers are dependent on the light bulb(s)<br>used |
| Glass Description                | Clear                                                                                     |
| Weight (lb.)                     | 6.81                                                                                      |
| Sloped Ceiling                   | No                                                                                        |
| Up/Down Installation             | Universal                                                                                 |
| Fixture Type                     | Vanity                                                                                    |
| Fixture Material                 | Steel / Glass                                                                             |
| Dimensions                       |                                                                                           |
| Back Plate or Canopy Width (in.) | 22                                                                                        |
| Wire Quantity                    | 1                                                                                         |
| Compliance                       |                                                                                           |
| Safety Listing                   | cULus                                                                                     |
| Location Rating                  | Damp                                                                                      |
| ENERGY STAR                      | No                                                                                        |
| DLC Approved                     | No                                                                                        |
| ADA Compliant                    | No                                                                                        |
| California Status                | Lawful for sale in California                                                             |
| Title 20 / 24 Status             | Lawful for sale                                                                           |
| California Prop 65               | Lead                                                                                      |
| Additional Information           |                                                                                           |
| Warranty                         | 1-Year                                                                                    |