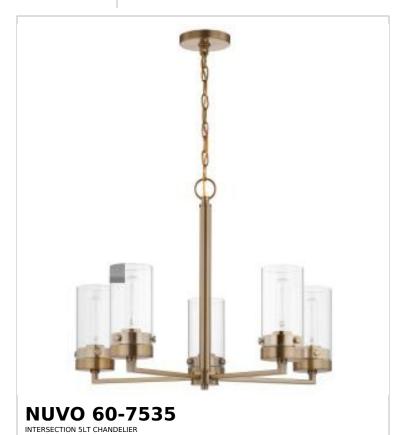

## SATCO NUVO

Project Name

ocation Prepared By

Notes

wwl 08-21-2025 22:56:29

| Status                    | Active          |  |
|---------------------------|-----------------|--|
| Collection                | Intersection    |  |
| Finish                    | Burnished Brass |  |
| Style                     | Industrial Chic |  |
| Number of Lamps           | 5               |  |
| Height (in.)              | 18.875          |  |
| Width (in.)               | 24              |  |
| Indoor or Outdoor Fixture | Indoor          |  |