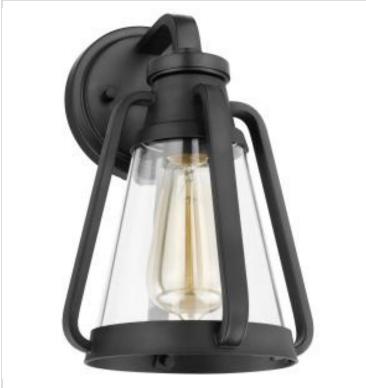

## SATCO NUVO

Project Name

ocation

Prepared By

**NUVO 60-7555** 

EVERETT 1 LT SMALL WALL SCONCE

Notes

rww1 05-07-2025 00:42:0

| General                   |                  |  |
|---------------------------|------------------|--|
| Status                    | Discontinued     |  |
| Collection                | Everett          |  |
| Finish                    | Matte Black      |  |
| Style                     | Maritime Vintage |  |
| Number of Lamps           | 1                |  |
| Height (in.)              | 11.375           |  |
| Width (in.)               | 7.125            |  |
| Extension (in.)           | 8.125            |  |
| Indoor or Outdoor Fixture | Indoor           |  |

| Specifications       |                                                                                     |
|----------------------|-------------------------------------------------------------------------------------|
| Base                 | Medium                                                                              |
| Bulb Type            | Lamp Dependent                                                                      |
| Max Wattage          | 60W                                                                                 |
| Voltage              | 120V                                                                                |
| Bulb Included        | No                                                                                  |
| Dimmable             | Lamp Dependent                                                                      |
| Dimming Note         | Dimming requirements and compatible dimmers are dependent on the light bulb(s) used |
| Glass Description    | Clear                                                                               |
| Weight (lb.)         | 2.87                                                                                |
| Up/Down Installation | Down                                                                                |
| Fixture Type         | Sconce                                                                              |
| Fixture Material     | Steel / Glass                                                                       |