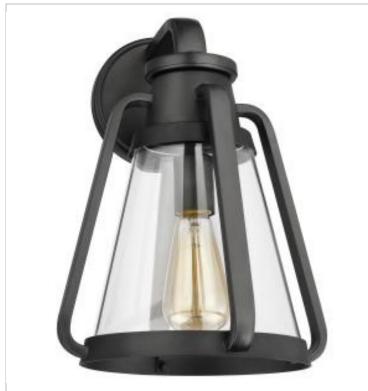

## SATCO NUVO

Project Name

ocation

Prepared By

**NUVO 60-7556** 

EVERETT 1 LT LARGE WALL SCONCE

Notes

vww1 04-16-2025 01:56:3

| General<br>Status         | Discontinued     |  |
|---------------------------|------------------|--|
| Collection                | Everett          |  |
| Finish                    | Matte Black      |  |
| Style                     | Maritime Vintage |  |
| Number of Lamps           | 1                |  |
| Height (in.)              | 14.375           |  |
| Width (in.)               | 10               |  |
| Extension (in.)           | 11               |  |
| Indoor or Outdoor Fixture | Indoor           |  |

| Specifications       |                                                                                     |  |
|----------------------|-------------------------------------------------------------------------------------|--|
| Base                 | Medium                                                                              |  |
| Bulb Type            | Lamp Dependent                                                                      |  |
| Max Wattage          | 60W                                                                                 |  |
| Voltage              | 120V                                                                                |  |
| Bulb Included        | No                                                                                  |  |
| Dimmable             | Lamp Dependent                                                                      |  |
| Dimming Note         | Dimming requirements and compatible dimmers are dependent on the light bulb(s) used |  |
| Glass Description    | Clear                                                                               |  |
| Weight (lb.)         | 5.4                                                                                 |  |
| Up/Down Installation | Down                                                                                |  |
| Fixture Type         | Sconce                                                                              |  |
| Fixture Material     | Steel / Glass                                                                       |  |