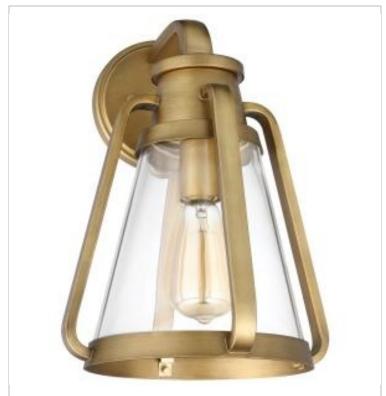

## SATCO NUVO

Project Name

Prepared By

**NUVO 60-7566** 

EVERETT 1 LT LARGE WALL SCONCE

Notes

| Status                    | Discontinued     |  |
|---------------------------|------------------|--|
| Collection                | Everett          |  |
| Finish                    | Natural Brass    |  |
| Style                     | Maritime Vintage |  |
| Number of Lamps           | 1                |  |
| Height (in.)              | 14.375           |  |
| Width (in.)               | 10               |  |
| Extension (in.)           | 11               |  |
| Indoor or Outdoor Fixture | Indoor           |  |