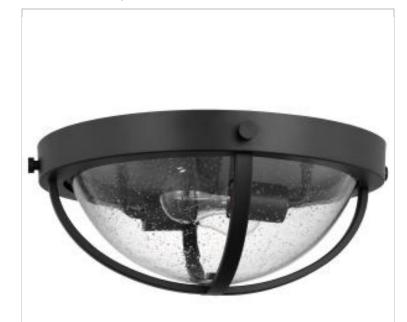

## NUVO 60-7672 LINCOLN 2LT LG FLUSH MATTE BLK

## Notes

| General                             |                               |
|-------------------------------------|-------------------------------|
| Status                              | Discontinued                  |
| Collection                          | Lincoln                       |
| Finish                              | Matte Black                   |
| Style                               | Transitional                  |
| Number of Lamps                     | 2                             |
| Height (in.)                        | 6                             |
| Width (in.)                         | 14.75                         |
| Indoor or Outdoor Fixture           | Indoor                        |
| Specifications                      |                               |
| Base                                | Medium                        |
| Bulb Type                           | Lamp Dependent                |
| Max Wattage                         | 60W                           |
| Voltage                             | 120V                          |
| Photocell or Sensor                 | No                            |
| Bulb Included                       | No                            |
| Dimmable                            | Lamp Dependent                |
| Glass Description                   | Clear Seeded                  |
| Weight (lb.)                        | 5.46                          |
| Sloped Ceiling                      | No                            |
| Fixture Type                        | Flush Mount                   |
| Fixture Material                    | Steel                         |
| Dimensions                          |                               |
| Back Plate or Canopy Height (in.)   | 1.26                          |
| Back Plate or Canopy Diameter (in.) | 13.74                         |
| Compliance                          |                               |
| Safety Listing                      | cETLus - Listed               |
| Location Rating                     | Damp                          |
| ENERGY STAR                         | No                            |
| DLC Approved                        | No                            |
| California Status                   | Lawful for sale in California |
| Title 20 / 24 Status                | Lawful for sale               |
| California Prop 65                  | Lead                          |
| Additional Information              |                               |
|                                     |                               |