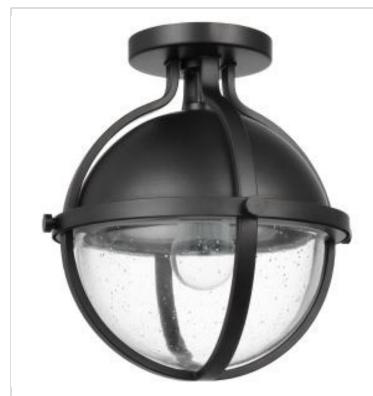

## SATCO NUVO

Project Name

Prepared By

NUVO 60-7673 LINCOLN 1LT SEMI FL MATTE BLK

| General                             |                               |
|-------------------------------------|-------------------------------|
| Status                              | Discontinued                  |
| Collection                          | Lincoln                       |
| Finish                              | Matte Black                   |
| Style                               | Transitional                  |
| Number of Lamps                     | 1                             |
| Height (in.)                        | 12                            |
| Width (in.)                         | 11                            |
| Indoor or Outdoor Fixture           | Indoor                        |
| Specifications                      |                               |
| Base                                | Medium                        |
| Bulb Type                           | Lamp Dependent                |
| Max Wattage                         | 60W                           |
| Voltage                             | 120V                          |
| Photocell or Sensor                 | No                            |
| Bulb Included                       | No                            |
| Dimmable                            | Lamp Dependent                |
| Glass Description                   | Clear Seeded                  |
| Weight (lb.)                        | 5.08                          |
| Sloped Ceiling                      | No                            |
| Fixture Type                        | Semi Flush                    |
| Fixture Material                    | Steel                         |
| Dimensions                          |                               |
| Back Plate or Canopy Height (in.)   | 0.79                          |
| Back Plate or Canopy Diameter (in.) | 4.92                          |
| Compliance                          |                               |
| Safety Listing                      | cETLus - Listed               |
| Location Rating                     | Damp                          |
| ENERGY STAR                         | No                            |
| DLC Approved                        | No                            |
| California Status                   | Lawful for sale in California |
| Title 20 / 24 Status                | Lawful for sale               |
| California Prop 65                  | Lead                          |
| Additional Information              |                               |
| Warranty                            | 1-Year                        |
|                                     |                               |