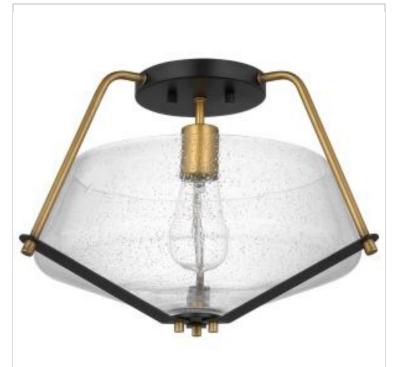

## SATCO NUVO

Project Name

ocation Prepared By

**NUVO 60-7683** 

STARLIGHT 1LT SEMI FLUSH

Notes

www1 08-18-2025 00:09:1

| General                   |                             |  |  |
|---------------------------|-----------------------------|--|--|
| Status                    | Discontinued                |  |  |
| Collection                | Starlight                   |  |  |
| Finish                    | Matte Black / Natural Brass |  |  |
| Style                     | Transitional                |  |  |
| Number of Lamps           | 1                           |  |  |
| Height (in.)              | 10.75                       |  |  |
| Width (in.)               | 15.75                       |  |  |
| Indoor or Outdoor Fixture | Indoor                      |  |  |

| Specifications      |                |  |
|---------------------|----------------|--|
| Base                | Medium         |  |
| Bulb Type           | Lamp Dependent |  |
| Max Wattage         | 60W            |  |
| Photocell or Sensor | No             |  |
| Bulb Included       | No             |  |
| Dimmable            | Lamp Dependent |  |
| Glass Description   | Clear Seeded   |  |
| Weight (lb.)        | 5.37           |  |
| Sloped Ceiling      | No             |  |
| Fixture Type        | Semi Flush     |  |
| Fixture Material    | Steel          |  |