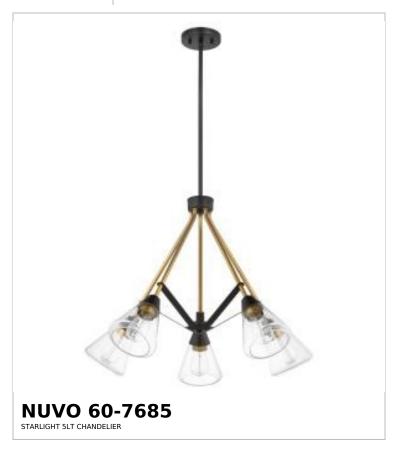

## SATCO NUVO

Project Name

ocation Prepared By

Notes

ww] 08-01-2025 00:10:0

| General                   |                             |  |
|---------------------------|-----------------------------|--|
| Status                    | Discontinued                |  |
| Collection                | Starlight                   |  |
| Finish                    | Matte Black / Natural Brass |  |
| Style                     | Transitional                |  |
| Number of Lamps           | 5                           |  |
| Height (in.)              | 21.375                      |  |
| Width (in.)               | 28.125                      |  |
| Indoor or Outdoor Fixture | Indoor                      |  |

| Base                                | Medium         |
|-------------------------------------|----------------|
| Bulb Type                           | Lamp Dependent |
| Max Wattage                         | 60W            |
| Voltage                             | 120V           |
| Photocell or Sensor                 | No             |
| Bulb Included                       | No             |
| Dimmable                            | Lamp Dependent |
| Glass Description                   | Clear Seeded   |
| Weight (lb.)                        | 10.32          |
| Sloped Ceiling                      | Yes            |
| Fixture Type                        | Chandelier     |
| Fixture Material                    | Steel          |
| Dimensions                          |                |
| Back Plate or Canopy Height (in.)   | 0.79           |
| Back Plate or Canopy Diameter (in.) | 4.92           |
| Stem Length                         | 36 in.         |