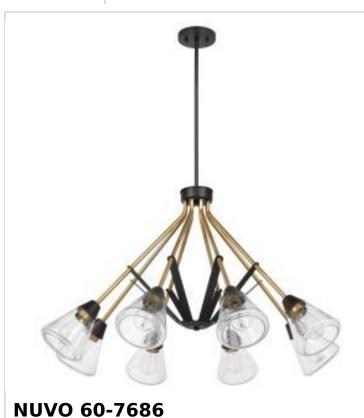

## SATCO' NUVO

Project Name

\_\_\_\_\_

Prepared By

STARLIGHT 8LT CHANDELIER

Notes

| Status                              | Discontinued                        |
|-------------------------------------|-------------------------------------|
| Collection                          | Starlight                           |
| Finish                              | Matte Black / Natural Brass         |
| Style                               | Transitional                        |
| Number of Lamps                     | 8                                   |
| Height (in.)                        | 22.125                              |
| Width (in.)                         | 38                                  |
| Indoor or Outdoor Fixture           | Indoor                              |
| Specifications                      |                                     |
| Base                                | Medium                              |
| Bulb Type                           | Lamp Dependent                      |
| Max Wattage                         | 60W                                 |
| Voltage                             | 120V                                |
| Photocell or Sensor                 | No                                  |
| Bulb Included                       | No                                  |
| Dimmable                            | Lamp Dependent                      |
| Glass Description                   | Clear Seeded                        |
| Weight (lb.)                        | 16.5                                |
| Sloped Ceiling                      | Yes                                 |
| Fixture Type                        | Chandelier                          |
| Fixture Material                    | Steel                               |
| Dimensions                          |                                     |
| Back Plate or Canopy Height (in.)   | 0.79                                |
| Back Plate or Canopy Diameter (in.) | 4.92                                |
| Stem Length                         | 36 in.                              |
| Compliance                          |                                     |
| Safety Listing                      | cETLus - Listed                     |
| Location Rating                     | Damp                                |
| Energy Star                         | No                                  |
| DLC Approved                        | No                                  |
| CA T20 / T24 Rationale              | T20 Exempt - Fixtures Not Regulated |
| California Status                   | Lawful for sale in California       |
| Title 20 / 24 Status                | Lawful for sale                     |
| California Prop 65                  | Lead                                |
| Additional Information              |                                     |
| Includes                            | (2) 6 inch and $(2)$ 12 inch rods   |