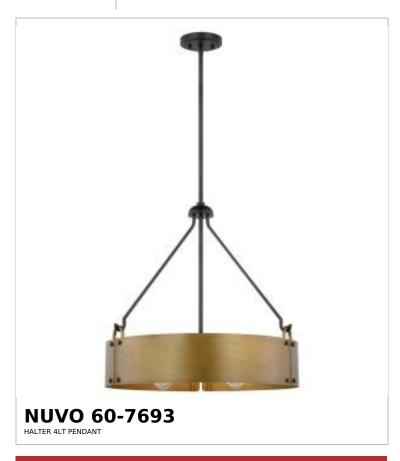

## SATCO NUVO

Project Name

ocation Prepared By

Notes

rww1 03-19-2025 01:43:3

Stem Length

| Status                    | Discontinued                |
|---------------------------|-----------------------------|
| Collection                | Halter                      |
| Finish                    | Matte Black / Natural Brass |
| Style                     | Transitional                |
| Number of Lamps           | 4                           |
| Height (in.)              | 21.625                      |
| Width (in.)               | 22.625                      |
| Indoor or Outdoor Fixture | Indoor                      |

| Base                                | Medium         |  |
|-------------------------------------|----------------|--|
| Bulb Type                           | Lamp Dependent |  |
| Max Wattage                         | 60W            |  |
| Voltage                             | 120V           |  |
| Photocell or Sensor                 | No             |  |
| Bulb Included                       | No             |  |
| Dimmable                            | Lamp Dependent |  |
| Fabric Description                  | Natural Brass  |  |
| Weight (lb.)                        | 9.68           |  |
| Sloped Ceiling                      | Yes            |  |
| Fixture Type                        | Pendant        |  |
| Fixture Material                    | Steel          |  |
| Dimensions                          |                |  |
| Back Plate or Canopy Height (in.)   | 0.87           |  |
| Back Plate or Canopy Diameter (in.) | 5.04           |  |

36 in.

| Additional Information |                                 |  |
|------------------------|---------------------------------|--|
| Includes               | (2) 6 inch and (2) 12 inch rods |  |
| Warranty               | 1 Year Limited - Fixtures       |  |