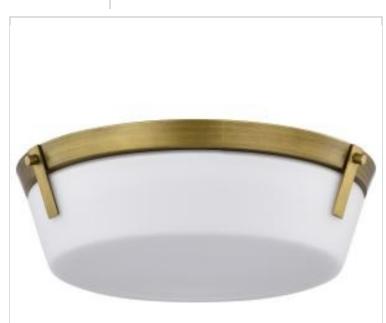

## NUVO 60-7750

ROWEN 3 LIGHT FLUSH MOUNT

Notes

| General                   |                               |
|---------------------------|-------------------------------|
| Status                    | Active                        |
| Collection                | Rowen                         |
| Finish                    | Natural Brass                 |
| Style                     | Traditional                   |
| Number of Lamps           | 3                             |
| Height (in.)              | 4.5                           |
| Width (in.)               | 14.63                         |
| Indoor or Outdoor Fixture | Indoor                        |
| Specifications            |                               |
| Base                      | Medium                        |
| Bulb Type                 | Lamp Dependent                |
| Max Wattage               | 60W                           |
| Voltage                   | 120V                          |
| Bulb Included             | No                            |
| Dimmable                  | Lamp Dependent                |
| Glass Description         | Etched White                  |
| Weight (lb.)              | 6.01                          |
| Sloped Ceiling            | Yes                           |
| Fixture Shape             | Round                         |
| Fixture Type              | Flush Mount                   |
| Fixture Material          | Steel                         |
| Compliance                |                               |
| Safety Listing            | cULus - Listed                |
| Location Rating           | Damp                          |
| ENERGY STAR               | No                            |
| DLC Approved              | No                            |
| California Status         | Lawful for sale in California |
| Title 20 / 24 Status      | Lawful for sale               |
| California Prop 65        | Lead                          |
| RoHS Compliant            | Yes                           |
|                           |                               |
| Additional Information    |                               |