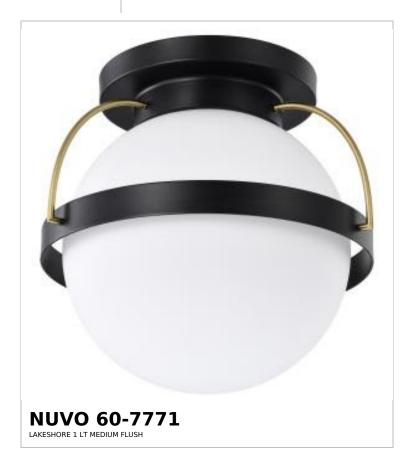

## Notes

| Status                              | Active                        |
|-------------------------------------|-------------------------------|
| Collection                          | Lakeshore                     |
| Finish                              | Matte Black                   |
| Style                               | Transitional                  |
| Number of Lamps                     | 1                             |
| Height (in.)                        | 11.88                         |
| Width (in.)                         | 13                            |
| Indoor or Outdoor Fixture           | Indoor                        |
| Specifications                      |                               |
| Base                                | Medium                        |
| Bulb Type                           | Lamp Dependent                |
| Max Wattage                         | 60W                           |
| Voltage                             | 120V                          |
| Bulb Included                       | No                            |
| Dimmable                            | Lamp Dependent                |
| Glass Description                   | White Opal                    |
| Weight (lb.)                        | 5.61                          |
| Sloped Ceiling                      | Yes                           |
| Fixture Shape                       | Sphere                        |
| Fixture Type                        | Flush Mount                   |
| Fixture Material                    | Steel                         |
| Dimensions                          |                               |
| Back Plate or Canopy Height (in.)   | 0.75                          |
| Back Plate or Canopy Diameter (in.) | 8.13                          |
| Compliance                          |                               |
| Safety Listing                      | cULus - Listed                |
| Location Rating                     | Damp                          |
| ENERGY STAR                         | No                            |
| DLC Approved                        | No                            |
| California Status                   | Lawful for sale in California |
| Title 20 / 24 Status                | Lawful for sale               |
| California Prop 65                  | Lead                          |
| RoHS Compliant                      | Yes                           |