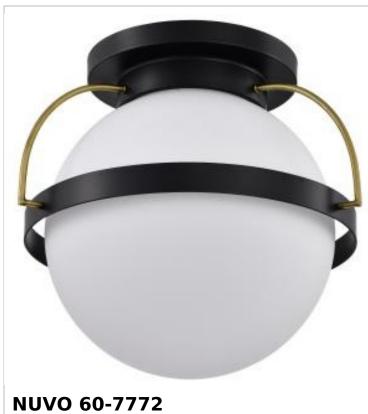

## SATCO' NUVO

Project Name

Prepared By

LAKESHORE 1 LT LARGE FLUSH

Notes

| General                             |                               |
|-------------------------------------|-------------------------------|
| Status                              | Active                        |
| Collection                          | Lakeshore                     |
| Finish                              | Matte Black                   |
| Style                               | Transitional                  |
| Number of Lamps                     | 1                             |
| Height (in.)                        | 15.63                         |
| Width (in.)                         | 18                            |
| Indoor or Outdoor Fixture           | Indoor                        |
| Specifications                      |                               |
| Base                                | Medium                        |
| Bulb Type                           | Lamp Dependent                |
| Max Wattage                         | 60W                           |
| Voltage                             | 120V                          |
| Bulb Included                       | No                            |
| Dimmable                            | Lamp Dependent                |
| Glass Description                   | White Opal                    |
| Weight (lb.)                        | 7.04                          |
| Sloped Ceiling                      | Yes                           |
| Fixture Shape                       | Sphere                        |
| Fixture Type                        | Flush Mount                   |
| Fixture Material                    | Steel                         |
| Dimensions                          |                               |
| Back Plate or Canopy Height (in.)   | 0.75                          |
| Back Plate or Canopy Diameter (in.) | 10.25                         |
| Compliance                          |                               |
| Safety Listing                      | cULus - Listed                |
| Location Rating                     | Damp                          |
| ENERGY STAR                         | No                            |
| DLC Approved                        | No                            |
| California Status                   | Lawful for sale in California |
| Title 20 / 24 Status                | Lawful for sale               |
| California Prop 65                  | Lead                          |
| RoHS Compliant                      | Yes                           |
| Additional Information              |                               |
| M/                                  | 1                             |