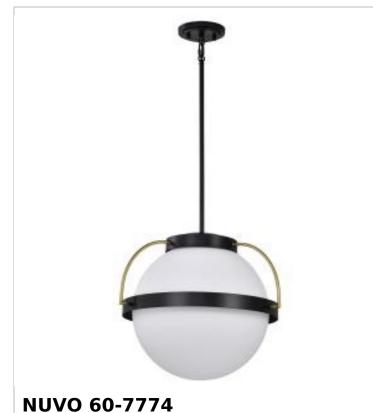

## SATCO' NUVO

Project Name

n Prepared By

LAKESHORE 1 LT MEDIUM PENDANT

Notes

| Status                              | Active                                                 |
|-------------------------------------|--------------------------------------------------------|
| Collection                          | Lakeshore                                              |
| Finish                              | Matte Black                                            |
| Style                               | Transitional                                           |
| Number of Lamps                     | 1                                                      |
| Height (in.)                        | 11.63                                                  |
| Width (in.)                         | 13                                                     |
| Indoor or Outdoor Fixture           | Indoor                                                 |
| Specifications                      |                                                        |
| Base                                | Medium                                                 |
| Bulb Type                           | Lamp Dependent                                         |
| Max Wattage                         | 60W                                                    |
| Voltage                             | 120V                                                   |
| Bulb Included                       | No                                                     |
| Dimmable                            | Lamp Dependent                                         |
| Glass Description                   | White Opal                                             |
| Weight (lb.)                        | 5.59                                                   |
| Sloped Ceiling                      | Yes                                                    |
| Fixture Shape                       | Sphere                                                 |
| Fixture Type                        | Pendant                                                |
| Fixture Material                    | Steel                                                  |
| Dimensions                          |                                                        |
| Back Plate or Canopy Height (in.)   | 4                                                      |
| Back Plate or Canopy Diameter (in.) | 5                                                      |
| Stem Length                         | 36 in.                                                 |
| Compliance                          |                                                        |
| Safety Listing                      | cULus - Listed                                         |
| Location Rating                     | Damp                                                   |
| ENERGY STAR                         | No                                                     |
| DLC Approved                        | No                                                     |
| California Status                   | Lawful for sale in California                          |
| Title 20 / 24 Status                | Lawful for sale                                        |
| California Prop 65                  | Lead                                                   |
| RoHS Compliant                      | Yes                                                    |
| Additional Information              |                                                        |
| Includes                            | (2) 6 Inch Rods; (2) 12 Inch Rods; (1) 12 Foot<br>Wire |
| Warranty                            | 1-Year                                                 |