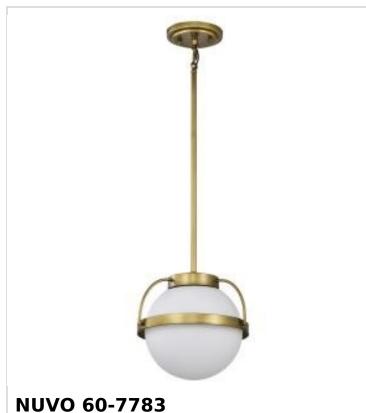

## SATCO NUVO

Project Name

Prepared By

LAKESHORE 1 LT SMALL PENDANT

Notes

| Status                              | Active                                                 |
|-------------------------------------|--------------------------------------------------------|
| Collection                          | Lakeshore                                              |
| Finish                              | Natural Brass                                          |
| Style                               | Transitional                                           |
| Number of Lamps                     | 1                                                      |
| Height (in.)                        | 8.88                                                   |
| Width (in.)                         | 10                                                     |
| Indoor or Outdoor Fixture           | Indoor                                                 |
| Specifications                      |                                                        |
|                                     |                                                        |
| Base                                | Medium                                                 |
| Bulb Type                           | Lamp Dependent                                         |
| Max Wattage                         | 60W                                                    |
| Voltage                             | 120V                                                   |
| Bulb Included                       | No                                                     |
| Dimmable                            | Lamp Dependent                                         |
| Glass Description                   | White Opal                                             |
| Weight (lb.)                        | 4.6                                                    |
| Sloped Ceiling                      | Yes                                                    |
| Fixture Shape                       | Sphere                                                 |
| Fixture Type                        | Pendant                                                |
| Fixture Material                    | Steel                                                  |
| Dimensions                          |                                                        |
| Back Plate or Canopy Height (in.)   | 4                                                      |
| Back Plate or Canopy Diameter (in.) | 5                                                      |
| Stem Length                         | 36 in.                                                 |
| Compliance                          |                                                        |
| Safety Listing                      | cULus - Listed                                         |
| Location Rating                     | Damp                                                   |
| ENERGY STAR                         | No                                                     |
| DLC Approved                        | No                                                     |
| California Status                   | Lawful for sale in California                          |
| Title 20 / 24 Status                | Lawful for sale                                        |
| California Prop 65                  | Lead                                                   |
| RoHS Compliant                      | Yes                                                    |
| Additional Information              |                                                        |
| Includes                            | (2) 6 Inch Rods; (2) 12 Inch Rods; (1) 12 Fool<br>Wire |
| Warranty                            | 1-Year                                                 |