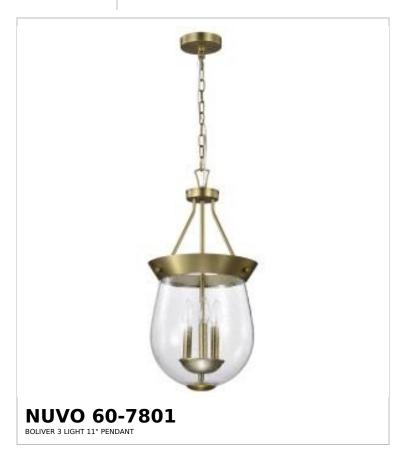

## SATCO NUVO

Project Name

ocation Prepared By

Notes

rw1 08-21-2025 22:56:0

| General                   |               |  |
|---------------------------|---------------|--|
| Status                    | Active        |  |
| Collection                | Boliver       |  |
| Finish                    | Vintage Brass |  |
| Style                     | Traditional   |  |
| Number of Lamps           | 3             |  |
| Height (in.)              | 24            |  |
| Width (in.)               | 11.75         |  |
| Indoor or Outdoor Fixture | Indoor        |  |

| Base              | Candelabra     |
|-------------------|----------------|
| Bulb Type         | Lamp Dependent |
| Max Wattage       | 60W            |
| Voltage           | 120V           |
| Bulb Included     | No             |
| Dimmable          | Lamp Dependent |
| Glass Description | Clear Seeded   |
| Weight (lb.)      | 7.25           |
| Sloped Ceiling    | Yes            |
| Fixture Shape     | Urn            |
| Fixture Type      | Pendant        |
| Fixture Material  | Steel          |