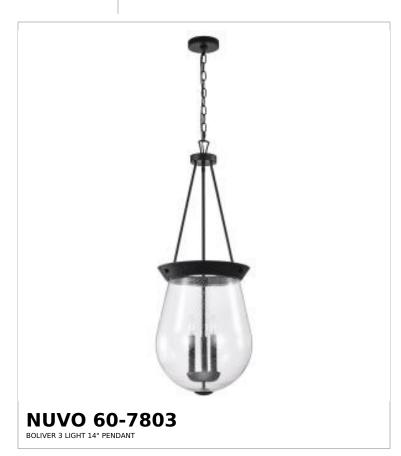

## SATCO NUVO

Project Name

ocation Prepared By

Notes

vw1 08-18-2025 00:08:3

| General                   |             |  |
|---------------------------|-------------|--|
| Status                    | Active      |  |
| Collection                | Boliver     |  |
| Finish                    | Matte Black |  |
| Style                     | Traditional |  |
| Number of Lamps           | 3           |  |
| Height (in.)              | 37.38       |  |
| Width (in.)               | 14.13       |  |
| Indoor or Outdoor Fixture | Indoor      |  |

| Base              | Candelabra     |  |
|-------------------|----------------|--|
| Bulb Type         | Lamp Dependent |  |
| Max Wattage       | 60W            |  |
| Voltage           | 120V           |  |
| Bulb Included     | No             |  |
| Dimmable          | Lamp Dependent |  |
| Glass Description | Clear Seeded   |  |
| Weight (lb.)      | 12.75          |  |
| Sloped Ceiling    | Yes            |  |
| Fixture Shape     | Urn            |  |
| Fixture Type      | Pendant        |  |
| Fixture Material  | Steel          |  |