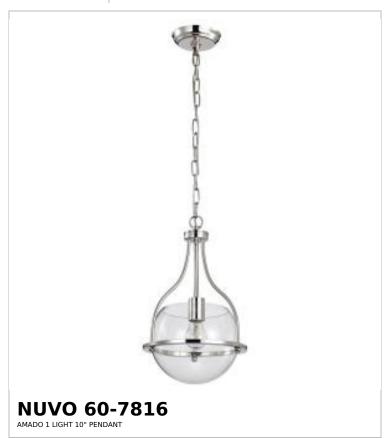

## SATCO NUVO

Project Name

ocation Prepared By

Notes

vwl 08-18-2025 00:09:1

| Status                    | Active          |  |
|---------------------------|-----------------|--|
| Collection                | Amado           |  |
| Finish                    | Polished Nickel |  |
| Style                     | Transitional    |  |
| Number of Lamps           | 1               |  |
| Height (in.)              | 16.5            |  |
| Width (in.)               | 10              |  |
| Indoor or Outdoor Fixture | Indoor          |  |

| Base              | Medium         |  |
|-------------------|----------------|--|
| Bulb Type         | Lamp Dependent |  |
| Max Wattage       | 60W            |  |
| Voltage           | 120V           |  |
| Bulb Included     | No             |  |
| Dimmable          | Lamp Dependent |  |
| Glass Description | Clear          |  |
| Weight (lb.)      | 4              |  |
| Sloped Ceiling    | Yes            |  |
| Fixture Shape     | Bowl           |  |
| Fixture Type      | Pendant        |  |
| Fixture Material  | Steel          |  |