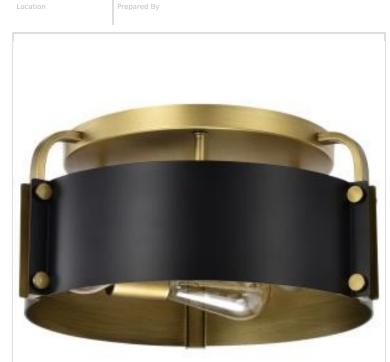

## SATCO NUVO

Project Name

| General                             |                               |
|-------------------------------------|-------------------------------|
| Status                              | Active                        |
| Collection                          | Altos                         |
| Finish                              | Matte Black                   |
| Style                               | Transitional                  |
| Number of Lamps                     | 3                             |
| Height (in.)                        | 6.5                           |
| Width (in.)                         | 14                            |
| Indoor or Outdoor Fixture           | Indoor                        |
| Specifications                      |                               |
| Base                                | Medium                        |
| Bulb Type                           | Lamp Dependent                |
| Max Wattage                         | 60W                           |
| Voltage                             | 120V                          |
| Bulb Included                       | No                            |
| Dimmable                            | Lamp Dependent                |
| Weight (lb.)                        | 5.1                           |
| Fixture Shape                       | Cylinder                      |
| Fixture Type                        | Semi Flush Mount              |
| Fixture Material                    | Steel                         |
| Dimensions                          |                               |
| Back Plate or Canopy Height (in.)   | 0.88                          |
| Back Plate or Canopy Diameter (in.) | 10                            |
| Compliance                          |                               |
| Safety Listing                      | cULus - Listed                |
| Location Rating                     | Damp                          |
| ENERGY STAR                         | No                            |
| DLC Approved                        | No                            |
| California Status                   | Lawful for sale in California |
| Title 20 / 24 Status                | Lawful for sale               |
| California Prop 65                  | Lead                          |
| RoHS Compliant                      | Yes                           |
| Additional Information              |                               |
| Warranty                            | 1-Year                        |