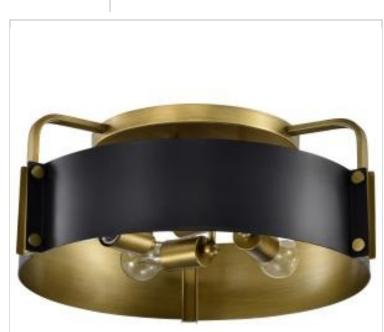

## SATCO' NUVO

Project Name

```
Location
```

Prepared By



| General                             |                               |
|-------------------------------------|-------------------------------|
| Status                              | Active                        |
| Collection                          | Altos                         |
| Finish                              | Matte Black                   |
| Style                               | Transitional                  |
| Number of Lamps                     | 4                             |
| Height (in.)                        | 7                             |
| Width (in.)                         | 18                            |
| Indoor or Outdoor Fixture           | Indoor                        |
| Specifications                      |                               |
| Base