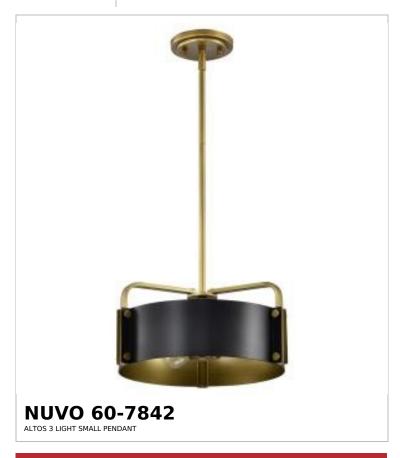

## SATCO NUVO

Project Name

Prepared By

Notes

| Status                    | Active       |  |
|---------------------------|--------------|--|
| Collection                | Altos        |  |
| Finish                    | Matte Black  |  |
| Style                     | Transitional |  |
| Number of Lamps           | 3            |  |
| Height (in.)              | 6.25         |  |
| Width (in.)               | 14           |  |
| Indoor or Outdoor Fixture | Indoor       |  |

| Base             | Medium         |
|------------------|----------------|
| Bulb Type        | Lamp Dependent |
| Max Wattage      | 60W            |
| Voltage          | 120V           |
| Bulb Included    | No             |
| Dimmable         | Lamp Dependent |
| Weight (lb.)     | 6.49           |
| Sloped Ceiling   | Yes            |
| Fixture Shape    | Cylinder       |
| Fixture Type     | Pendant        |
| Fixture Material | Steel          |

| Dimensions                          |        |
|-------------------------------------|--------|
| Back Plate or Canopy Height (in.)   | 3      |
| Back Plate or Canopy Diameter (in.) | 5      |
| Stem Length                         | 36 in. |