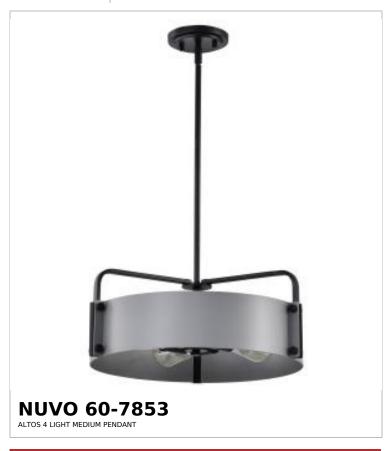

## SATCO NUVO

Project Name

ocation Prepared By

Notes

wwl 08-18-2025 00:09:10

| Status                    | Active       |
|---------------------------|--------------|
| Collection                | Altos        |
| Finish                    | Matte Gray   |
| Style                     | Transitional |
| Number of Lamps           | 4            |
| Height (in.)              | 6.75         |
| Width (in.)               | 18           |
| Indoor or Outdoor Fixture | Indoor       |

| Specifications   |                |
|------------------|----------------|
| Base             | Medium         |
| Bulb Type        | Lamp Dependent |
| Max Wattage      | 60W            |
| Voltage          | 120V           |
| Bulb Included    | No             |
| Dimmable         | Lamp Dependent |
| Weight (lb.)     | 7.59           |
| Sloped Ceiling   | Yes            |
| Fixture Shape    | Cylinder       |
| Fixture Type     | Pendant        |
| Fixture Material | Steel          |

| Dimensions                          |        |
|-------------------------------------|--------|
| Back Plate or Canopy Height (in.)   | 3      |
| Back Plate or Canopy Diameter (in.) | 5      |
| Stem Length                         | 36 in. |