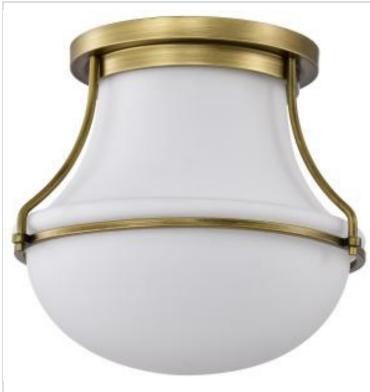

## SATCO' NUVO

Project Name

Prepared By

**NUVO 60-7861** VALDORA 1 LIGHT 14" FLUSH

Notes

| General                             |                               |
|-------------------------------------|-------------------------------|
| Status                              | Active                        |
| Collection                          | Valdora                       |
| Finish                              | Natural Brass                 |
| Style                               | Vintage                       |
| Number of Lamps                     | 1                             |
| Height (in.)                        | 12.25                         |
| Width (in.)                         | 14                            |
| Indoor or Outdoor Fixture           | Indoor                        |
| Specifications                      |                               |
| Base                                | Medium                        |
| Bulb Type                           | Lamp Dependent                |
| Max Wattage                         | 60W                           |
| Voltage                             | 120V                          |
| Bulb Included                       | No                            |
| Dimmable                            | Lamp Dependent                |
| Glass Description                   | White Opal                    |
| Weight (lb.)                        | 6.09                          |
| Sloped Ceiling                      | Yes                           |
| Fixture Shape                       | Schoolhouse                   |
| Fixture Type                        | Flush Mount                   |
| Fixture Material                    | Steel                         |
| Dimensions                          |                               |
| Back Plate or Canopy Height (in.)   | 1.63                          |
| Back Plate or Canopy Diameter (in.) | 9.25                          |
| Compliance                          |                               |
| Safety Listing                      | cULus - Listed                |
| Location Rating                     | Damp                          |
| ENERGY STAR                         | No                            |
| DLC Approved                        | No                            |
| California Status                   | Lawful for sale in California |
| Title 20 / 24 Status                | Lawful for sale               |
| California Prop 65                  | Lead                          |
| RoHS Compliant                      | Yes                           |
| Additional Information              |                               |